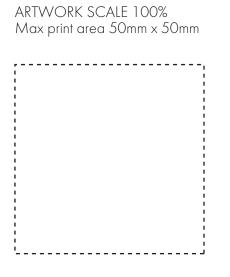

## PRODUCT INFO: DUE TO THE NATURE OF THE PRODUCT THE PRINT POSITION MAY VARY BY 2 - 3 MM

## **PANTONE REFERENCE(S)**

Full colour printing

The dashed line is to demonstrate print area and will not appear on your printed item

## ARTWORK SCALE 15%

Product Image for visualisation - colours may vary