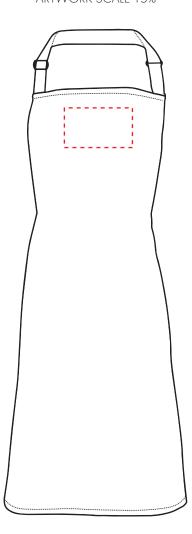

APRON DIGITAL TRANSFER PRINT Product and Artwork Proof

Your Ref: Product Code: AF0001 Quantity: Our Ref: Product Colour:White Version: 1

**PRINTING CONCERNS: PRINT MAY** 

## PRODUCT INFO: DUE TO THE NATURE OF THE PRODUCT THE PRINT POSITION MAY VARY BY 2 - 3 MM

## **PANTONE REFERENCE(S)**

Full colour printing

ARTWORK SCALE 15%

The dashed line is to demonstrate print area and will not appear on your printed item

Product Image for visualisation - colours may vary