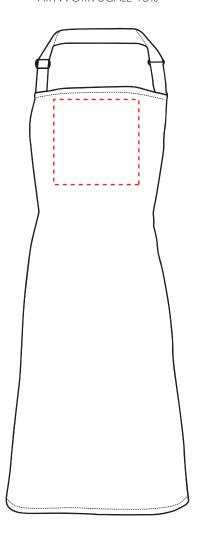

## PRODUCT INFO: DUE TO THE NATURE OF THE PRODUCT THE PRINT POSITION MAY VARY BY 2 - 3 MM

## **PANTONE REFERENCE(S)**

Full colour printing

The dashed line is to demonstrate print area and will not appear on your printed item

## ARTWORK SCALE 15%

Product Image for visualisation - colours may vary