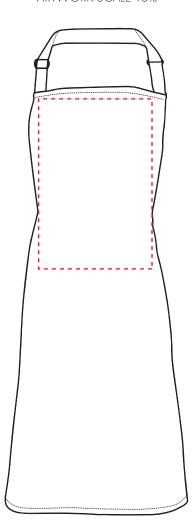

## **PANTONE REFERENCE(S)**

Full colour printing

ARTWORK SCALE 15%

The dashed line is to demonstrate print area and will not appear on your printed item

Product Image for visualisation - colours may vary

## ARTWORK SCALE 15%

Product Image for visualisation - colours may vary