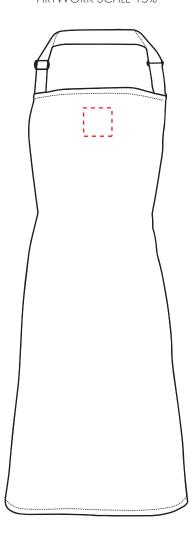

APRON DIGITAL TRANSFER PRINT Product and Artwork Proof

Your Ref: Product Code: AF0001 Quantity: Our Ref: Product Colour:White Version: 1

**PRINTING CONCERNS: PRINT MAY** 

## PRODUCT INFO: DUE TO THE NATURE OF THE PRODUCT THE PRINT POSITION MAY VARY BY 2 - 3 MM

## **PANTONE REFERENCE(S)**

Full colour printing

ARTWORK SCALE 15%

The dashed line is to demonstrate print area and will not appear on your printed item

Product Image for visualisation - colours may vary